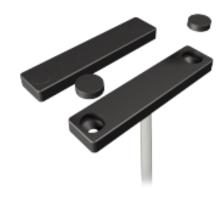

## **Magnetic Contact** Surface mount, NC

MC 740 is a small and thin magnetic contact with NC function that can be used in both alarm and access control systems for monitoring e.g. doors and windows against unauthorized opening. Both the contact and the magnet part are in a water proof (IP 67) plastic housing. The small and thin format makes it especially easy to install in limited spaces, e.g. on shutters and drawers.