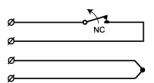

## **Technical data**

| Installation method                             | Surface mount                                                                                                       |
|-------------------------------------------------|---------------------------------------------------------------------------------------------------------------------|
| Contact function                                | Normally Closed (NC)                                                                                                |
| Approvals                                       | EN 50131-2-6 Grade 2, Class IIIA,<br>INCERT B-582-0013, VdS G 116504,<br>Class B, SBSC 9-216, Class 1/2, F&P,<br>FG |
| Contact rating                                  | 48 VDC / 500 mA / 10 VA                                                                                             |
| Magnet type                                     | Alnico 5                                                                                                            |
| Mounting on steel                               | Not recommended                                                                                                     |
| Make distance (wood) mm                         | 37                                                                                                                  |
| Make distance (metal) mm                        | 7                                                                                                                   |
| Connection                                      | Cable                                                                                                               |
| Housing material                                | ABS Plastic                                                                                                         |
| Operating temperature range                     | -40°C - +70°C                                                                                                       |
| Housing protection class                        | IP 67                                                                                                               |
| Contact dimensions (L $\times$ W $\times$ H) mm | 60 x 14 x 5                                                                                                         |
| Magnet dimensions (L x W x H) mm                | 60 x 14 x 5                                                                                                         |